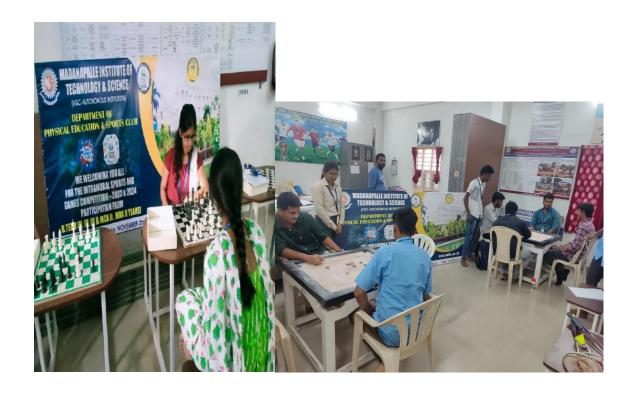

#### **Gallery:**

# Chess (Women)

| WINNERS(ECE) | RUNNERS(ECE) |
|--------------|--------------|
| P. Likitha   | M. Hinduja   |

PRINCIPAL
PRINCIPAL
Madanupalle Institute of Technology & Science
PO Box NO 14, Kadiri Road, Angallu
MADANAPALLE STATE A B